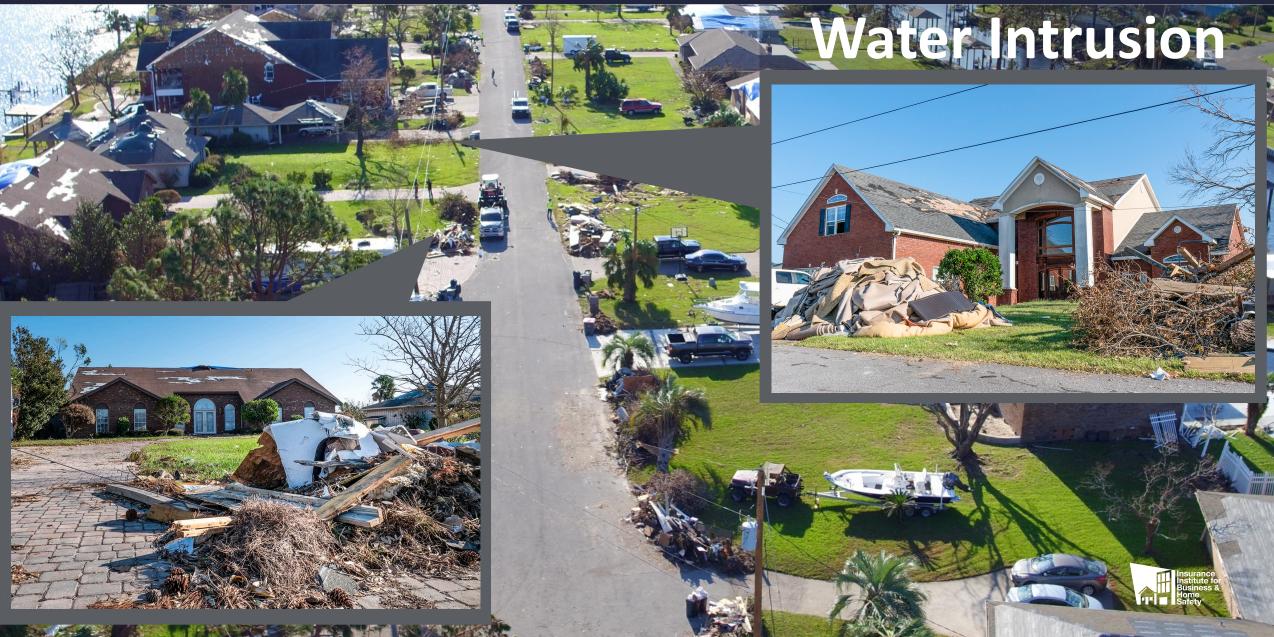

### May 20, 2013 Newcastle-South OKC-Moore EF-5 Tornado

Responding to and Mitigating the Impacts

Presented by:
UNIVERSITY of
HOUSTON

In total, nearly

17,000

FORTIFIED Homes
Threatened

Approximately

95%

Had Little or No Damage

Responding to and Mitigating the Impacts

Responding to and Mitigating the Impacts

Presented by:
UNIVERSITY of

Responding to and Mitigating the Impacts

**TAMEST NATURAL HAZARDS SUMMIT**Responding to and Mitigating the Impacts