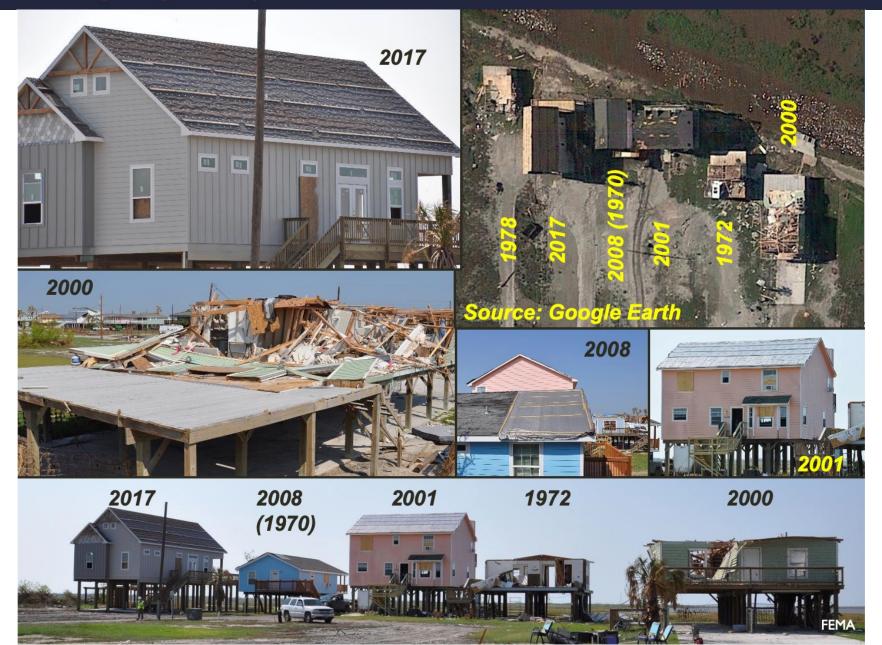

### May 20, 2013 Newcastle-South OKC-Moore EF-5 Tornado

Responding to and Mitigating the Impacts

Presented by:
UNIVERSITY of
HOUSTON

In total, nearly

17,000

FORTIFIED Homes
Threatened

Approximately

95%

Had Little or No Damage

Responding to and Mitigating the Impacts

Responding to and Mitigating the Impacts

Presented by:
UNIVERSITY of

Responding to and Mitigating the Impacts

**TAMEST NATURAL HAZARDS SUMMIT**Responding to and Mitigating the Impacts