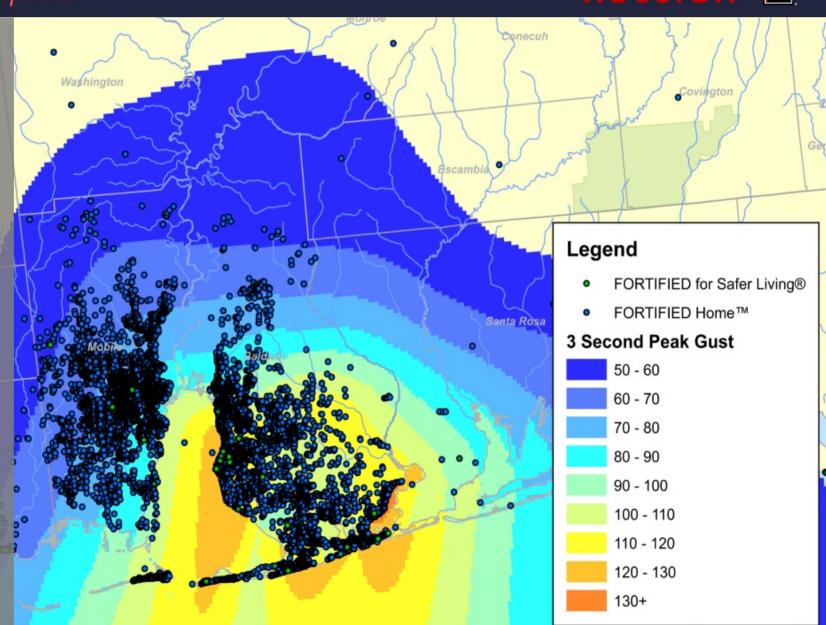

Responding to and Mitigating the Impacts

TAMEST NATURAL HAZARDS SUMMIT
Responding to and Mitigating the Impacts

U.S. Small Business Administration

Responding to and Mitigating the Impacts