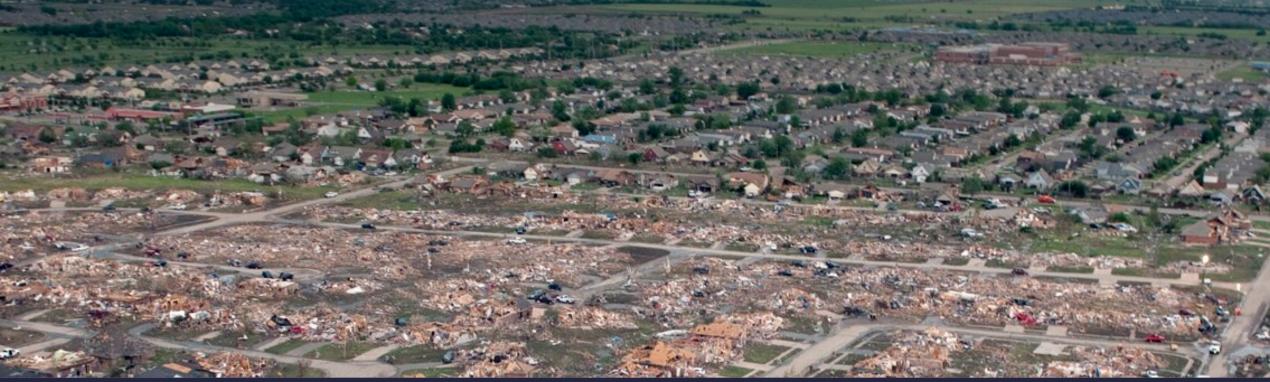

### May 20, 2013 Newcastle-South OKC-Moore EF-5 Tornado

Responding to and Mitigating the Impacts

Presented by:
UNIVERSITY of
HOUSTON

In total, nearly

17,000

FORTIFIED Homes
Threatened

Approximately

95%

Had Little or No Damage

Responding to and Mitigating the Impacts

Responding to and Mitigating the Impacts

Presented by:
UNIVERSITY of

Responding to and Mitigating the Impacts

**TAMEST NATURAL HAZARDS SUMMIT**Responding to and Mitigating the Impacts