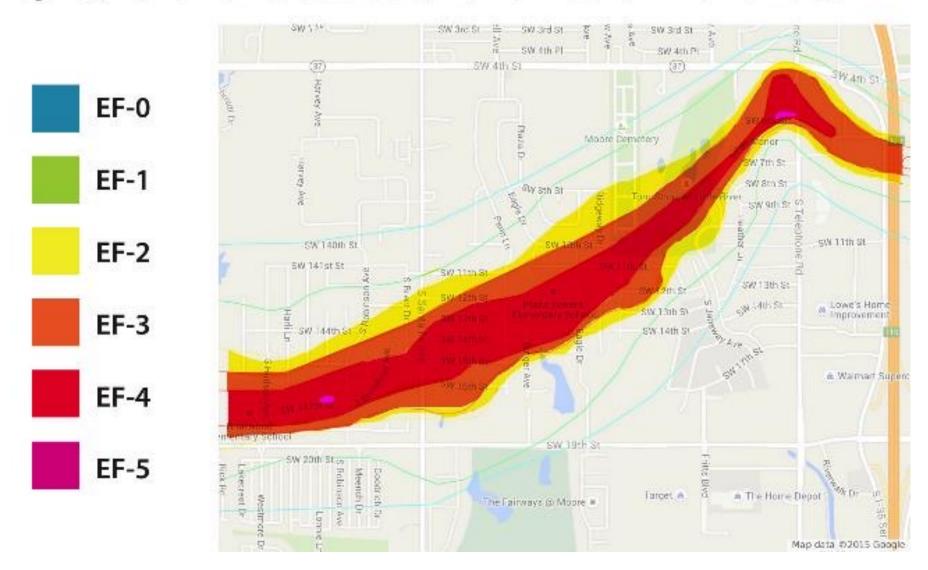

### May 20, 2013 Newcastle-South OKC-Moore EF-5 Tornado

Responding to and Mitigating the Impacts

Presented by:
UNIVERSITY of
HOUSTON

In total, nearly

17,000

FORTIFIED Homes
Threatened

Approximately

95%

Had Little or No Damage

Responding to and Mitigating the Impacts

Responding to and Mitigating the Impacts

Presented by:
UNIVERSITY of

Responding to and Mitigating the Impacts

**TAMEST NATURAL HAZARDS SUMMIT**Responding to and Mitigating the Impacts